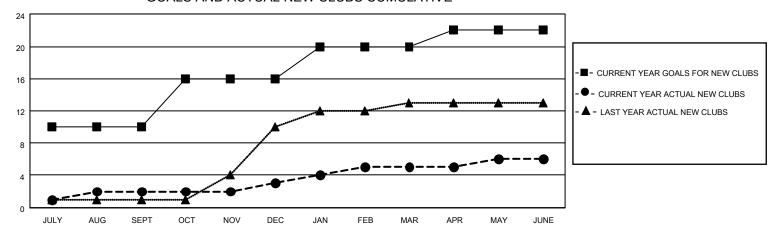

## MONTHLY MEMBERSHIP PROGRESS REPORT

LOCATION INDIA District 318 B Results as of: 6/30/2022

| Clubs                 |               |           |               | Members               |                        |                         |                                                    |
|-----------------------|---------------|-----------|---------------|-----------------------|------------------------|-------------------------|----------------------------------------------------|
| RESULTS FOR 2021-2022 |               |           |               | RESULTS FOR 2021-2022 |                        |                         |                                                    |
| QUARTER               | NEW CLUB GOAL | NEW CLUBS | DROPPED CLUBS | QUARTER MEME          | BER GROWTH NET<br>GOAL | MEMBER GROWTH<br>ACTUAL | DROPPED<br>MEMBERS ACTUAL<br>(including transfers) |
| JULY/AUG/SEPT         | 10            | 2         | 10            | JULY/AUG/SEPT         | 50                     | 114                     | 213                                                |
| OCT/NOV/DEC           | 6             | 1         | 7             | OCT/NOV/DEC           | 90                     | 130                     | 265                                                |
| JAN/FEB/MAR           | 4             | 2         | 2             | JAN/FEB/MAR           | 70                     | 464                     | 122                                                |
| APR/MAY/JUNE          | 2             | 1         | 1             | APR/MAY/JUNE          | 20                     | 166                     | 279                                                |

## GOALS AND ACTUAL NEW CLUBS CUMULATIVE