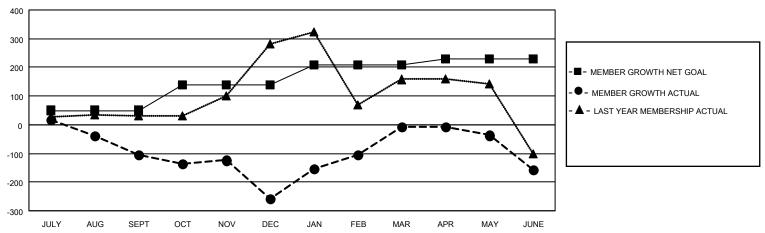

## MONTHLY MEMBERSHIP PROGRESS REPORT

LOCATION INDIA District 318 B Results as of: 6/30/2022

| Clubs                 |               |           |               | Members               |                        |                         |                                                    |
|-----------------------|---------------|-----------|---------------|-----------------------|------------------------|-------------------------|----------------------------------------------------|
| RESULTS FOR 2021-2022 |               |           |               | RESULTS FOR 2021-2022 |                        |                         |                                                    |
| QUARTER               | NEW CLUB GOAL | NEW CLUBS | DROPPED CLUBS | QUARTER MEME          | BER GROWTH NET<br>GOAL | MEMBER GROWTH<br>ACTUAL | DROPPED<br>MEMBERS ACTUAL<br>(including transfers) |
| JULY/AUG/SEPT         | 10            | 2         | 10            | JULY/AUG/SEPT         | 50                     | 114                     | 213                                                |
| OCT/NOV/DEC           | 6             | 1         | 7             | OCT/NOV/DEC           | 90                     | 130                     | 265                                                |
| JAN/FEB/MAR           | 4             | 2         | 2             | JAN/FEB/MAR           | 70                     | 464                     | 122                                                |
| APR/MAY/JUNE          | 2             | 1         | 1             | APR/MAY/JUNE          | 20                     | 166                     | 279                                                |

## GOALS AND ACTUAL MEMBERS CUMULATIVE

| DROPPED CLUBS: 20 |     | 74 CLUBS OF 131 ADDED 1 OR<br>MORE NEW MEMBERS | GENDER DISTRIBUTION                 |                                |  |
|-------------------|-----|------------------------------------------------|-------------------------------------|--------------------------------|--|
|                   |     | INORE NEW INLINIBERS                           | MALE<br>FEMALE                      | 3,056 (84.37%)<br>566 (15.63%) |  |
| DROPPED MEMBERS   |     |                                                | NON BINARY PREFER NOT TO ANSWER     | 0 (0.00%)<br>0 (0.00%)         |  |
| DECEASED          | 19  |                                                | TREFERENCE TO ANOWER                | 0 (0.0070)                     |  |
| CLUB CANCELLED    | 386 | CLICK HERE FOR CUMULATIVE                      | TOTAL FAMILY UNIT MEMBERS           | 967                            |  |
| OTHER             | 474 | MEMBERSHIP DATA                                |                                     |                                |  |
| TOTAL             | 879 |                                                | FAMILY MEMBERS PAYING HALF DUES 508 |                                |  |
|                   |     |                                                |                                     |                                |  |